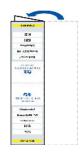

where they are intended to be consumed.

Other liquors, spirits or beers are prohibited. Luggage is subject to search.

### **FOR ASSISTANCE**

Bring this print with you to the pier and one of our staff will assist you with folding and attaching it to your luggage.







| Tang, J                                           |
|---------------------------------------------------|
| EMBARKATION DATE / PORT  December 02, 2022 - LAX1 |
| SAPPHIRE PRINCESS                                 |
| STATEROOM <b>B326</b>                             |
| LUGGAGE DOOR / DECK                               |
|                                                   |

STAPLE HERE

#### STEP 1

Fold the left third of the page at the dashed line.



#### STEP 2

Fold the right third of the page at the dashed line.



## STEP 3

Fold in half vertically at the central dashed line.



## STEP 4

Wrap around luggage handle and staple securely