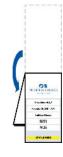

## STEP 3

Fold in half vertically at the central dashed line.

## STEP 4

Wrap around luggage handle and staple securely