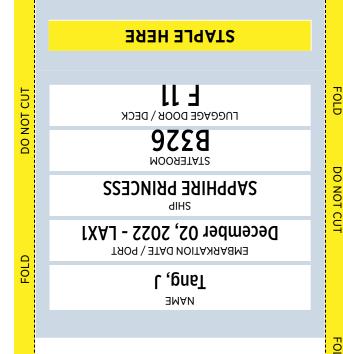

## **LUGGAGE TAG**

Please follow the folding instructions and staple securely.

Print and place luggage tags on each piece of luggage before leaving home.

This luggage tag has been successfully tested for durability.

### **FOR ASSISTANCE**

Bring this print with you to the pier and one of our staff will assist you with folding and attaching it to your luggage.

| Tang, J                                           |
|---------------------------------------------------|
| EMBARKATION DATE / PORT  December 02, 2022 - LAX1 |
| SAPPHIRE PRINCESS                                 |
| STATEROOM <b>B326</b>                             |
| LUGGAGE DOOR / DECK                               |
|                                                   |

STAPLE HERE