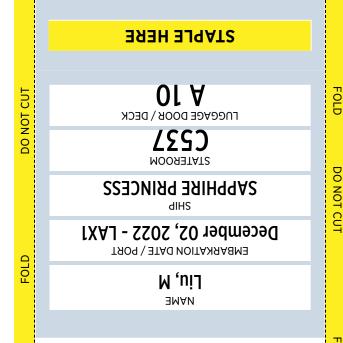

# **SEVINCESS**.

NAME
Liu, M

EMBARKATION DATE / PORT
December 02, 2022 - LAX1

SHIP
SAPPHIRE PRINCESS

STATEROOM
C537

LUGGAGE DOOR / DECK
A 10

STAPLE HERE