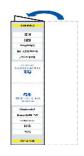

### STEP 2

Fold the right third of the page at the dashed line.

## STEP 3

Fold in half vertically at the central dashed line.