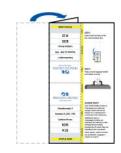

O NOT

CUT

DO NOT

FOLD

#### **ALCOHOL POLICY**

One 750ml bottle of wine or champagne per adult per voyage, which will not be subject to a corkage fee if consumed in the stateroom.

Additional wine or champagne bottles are welcome, but will incur a \$15 corkage fee per bottle, irrespective of where they are intended to be consumed.

Other liquors, spirits or beers are prohibited. Luggage is subject to search.

### **FOR ASSISTANCE**

Bring this print with you to the pier and one of our staff will assist you with folding and attaching it to your luggage.





# PRINCESS<sup>®</sup>

NAME
Song, H

EMBARKATION DATE / PORT
December 02, 2022 - LAX1

SHIP
SAPPHIRE PRINCESS

STATEROOM
B326

LUGGAGE DOOR / DECK
F 11

STAPLE HERE

### STEP 1

Fold the left third of the page at the dashed line.



### STEP 2

Fold the right third of the page at the dashed line.



## STEP 3

Fold in half vertically at the central dashed line.



## STEP 4

NOT CU

Wrap around luggage handle and staple securely