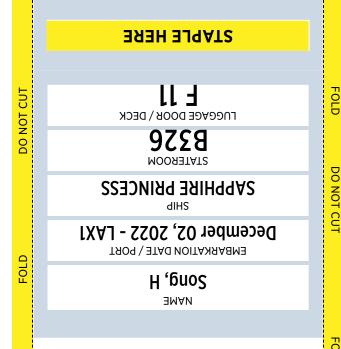

# PRINCESS<sup>®</sup>

NAME
Song, H

EMBARKATION DATE / PORT
December 02, 2022 - LAX1

SHIP
SAPPHIRE PRINCESS

STATEROOM
B326

LUGGAGE DOOR / DECK
F 11

STAPLE HERE