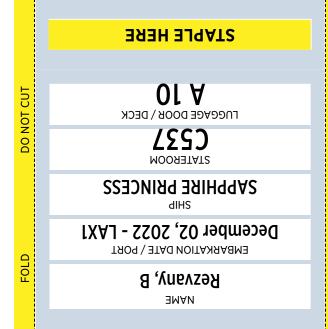

# PRINCESS<sup>®</sup>

Rezvany, B

EMBARKATION DATE / PORT
December 02, 2022 - LAX1

SHIP
SAPPHIRE PRINCESS

STATEROOM
C537

LUGGAGE DOOR / DECK
A 10

**STAPLE HERE** 