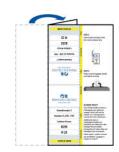

#### STEP 1

Fold the left third of the page at the dashed line.

### STEP 2

DO NOT CUT

Fold the right third of the page at the dashed line.

## STEP 3

Fold in half vertically at the central dashed line.

## STEP 4

NOT CU

Wrap around luggage handle and staple securely