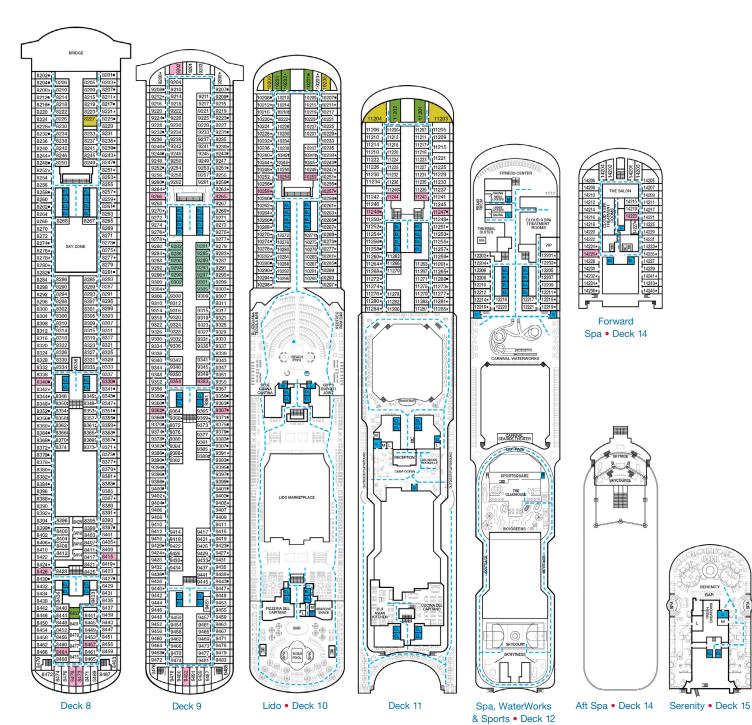

## ACCOMMODATIONS SYMBOL LEGEND

- ▲ Twin Bed and Single Sofa Bed
- ★ 2 Twin Beds (convert to King) and Single Sofa Bed
- 2 Twin Beds (convert to King) and 1 Upper Pullman
- 2 Twin Beds (convert to King) and 2 Upper Pullmans
- 2 Twin Beds (convert to King), Single Sofa Bed and 1 Upper Pullman
- t 2 Twin Beds (convert to King) and Double Sofa Bed
- ✓ 2 Twin Beds (convert to King), Single Sofa Bed and 2 Upper Pullmans. Beds do not convert to King when both Upper Pullmans in use.
- 2 Twin Beds (convert to King), Double Sofa Bed and 1 Upper Pullman
- 2 Twin Beds (convert to King), Single Sofa Bed with Convertible Bunk
- Stateroom with 2 Porthole Windows
- Connecting staterooms (ideal for families and groups) of friends)
- ★ Twin Beds do not convert to a King Bed. U Unisex Wheelchair Accessible Restroom
- Junior Suites with obstructed views: 9205, 9206.
- 6B Staterooms with obstructed views: 3229, 3232, 3233, 3236, 3237, 3240, 3241, 3244, 3245, 3248, 3249 and 3252.
- All accommodations are non-smoking. Accessible staterooms are available for guests with disabilities. Please contact Guest Access Services at 1-800-438-6744 ext. 70025 for details, or visit https://www.carnival.com/about-carnival/special-needs.aspx.

Deck 1

Lobby • Deck 3

Promenade • Deck 5

Deck 6

| Cloud 9 Spa Accommodations 45 41 Interior 65 61 Ocean View (obstructed views) 89 85 81 Balcony 55 Suite                                          |
|--------------------------------------------------------------------------------------------------------------------------------------------------|
| Family Harbor Accommodations 🖪 Interior 🖪 Ocean View 🖪 Deluxe Ocean View 🕅 Cove Balcony 🔞 Family Harbor Aft-View Extended Balcony 🚯 Family Suite |
| Havana Accommodations HA Interior HE Cabana HI Aft-View Extended Balcony HL Premium Balcony HM Premium Vista Balcony HS Cabana Suite             |

& Sports • Deck 12

Aft Spa • Deck 14 Serenity • Deck 15