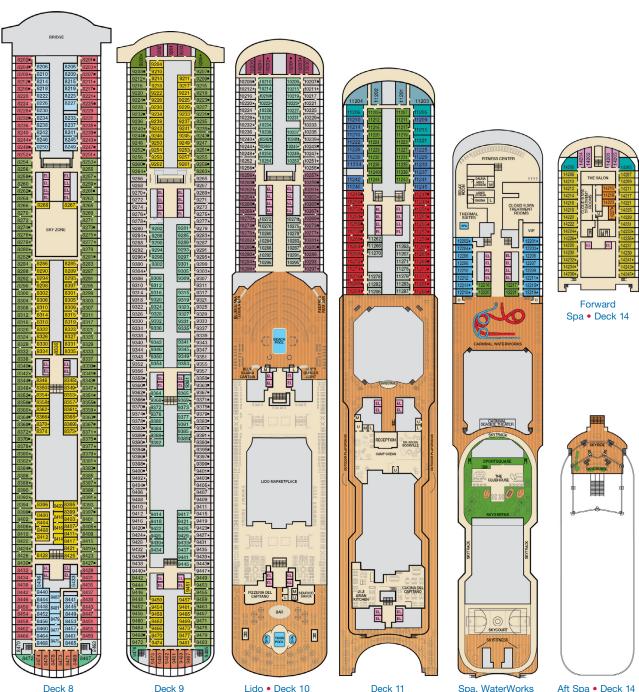

& Sports • Deck 12

Aft Spa • Deck 14 Serenity • Deck 15

## **CARNIVAL PANORAMA**

Cruising Speed: 18 Knots Guest Capacity: 4,008 (Double Occupancy) Total Staff:1,450 Registry: Panama

**DECK PLANS &** ACCOMMODATIONS

**CARNIVAL PANORAMA** 

BAR

CHEATTONS

EL EL