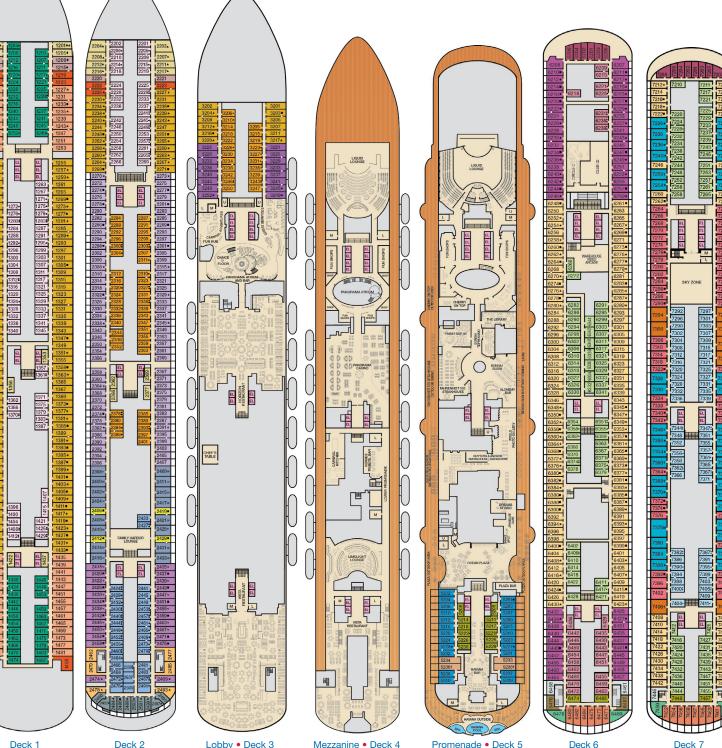

Deck 1

Lobby • Deck 3

Promenade • Deck 5

Deck 6

| Cloud 9 Spa Accommodations 45 41 Interior 65 61 Ocean View (obstructed views) 89 85 81 Balcony 55 Suite                                          |
|--------------------------------------------------------------------------------------------------------------------------------------------------|
| Family Harbor Accommodations 🖪 Interior 🖪 Ocean View 🖪 Deluxe Ocean View 🕅 Cove Balcony 🔞 Family Harbor Aft-View Extended Balcony 🚯 Family Suite |
| Havana Accommodations HA Interior HE Cabana HI Aft-View Extended Balcony HL Premium Balcony HM Premium Vista Balcony HS Cabana Suite             |

## **CARNIVAL PANORAMA**

Cruising Speed: 18 Knots Guest Capacity: 4,008 (Double Occupancy) Total Staff:1,450 Registry: Panama

**DECK PLANS &** ACCOMMODATIONS

**CARNIVAL PANORAMA** 

BAR

CHEATTONS

EL EL