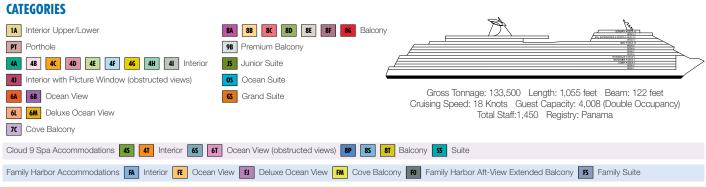

## ACCOMMODATIONS SYMBOL LEGEND

- ▲ Twin Bed and Single Sofa Bed
- ★ 2 Twin Beds (convert to King) and Single Sofa Bed
- 2 Twin Beds (convert to King) and 1 Upper Pullman
- 2 Twin Beds (convert to King) and 2 Upper Pullmans
- 2 Twin Beds (convert to King), Single Sofa Bed and 1 Upper Pullman
- t 2 Twin Beds (convert to King) and Double Sofa Bed
- ✓ 2 Twin Beds (convert to King), Single Sofa Bed and 2 Upper Pullmans. Beds do not convert to King when both Upper Pullmans in use.
- 2 Twin Beds (convert to King), Double Sofa Bed and 1 Upper Pullman
- 2 Twin Beds (convert to King), Single Sofa Bed with Convertible Bunk
- Stateroom with 2 Porthole Windows
- Connecting staterooms (ideal for families and groups) of friends)
- ★ Twin Beds do not convert to a King Bed. U Unisex Wheelchair Accessible Restroom
- Junior Suites with obstructed views: 9205, 9206.
- 6B Staterooms with obstructed views: 3229, 3232, 3233, 3236, 3237, 3240, 3241, 3244, 3245, 3248, 3249 and 3252.
- All accommodations are non-smoking. Accessible staterooms are available for guests with disabilities. Please contact Guest Access Services at 1-800-438-6744 ext. 70025 for details, or visit https://www.carnival.com/about-carnival/special-needs.aspx.

Please contact Guest Access Services for specific ship accessibility features. You may also visit https://www.carnival.com/about-carnival/special-needs.aspx

Gross Tonnage: 133,500 Length: 1,055 feet Beam: 122 feet

Cruising Speed: 18 Knots Guest Capacity: 4,008 (Double Occupancy) Total Staff:1,450 Registry: Panama

**DECK PLANS &** ACCOMMODATIONS

**CARNIVAL PANORAMA** 

BAR

CHEATTONS

EL EL