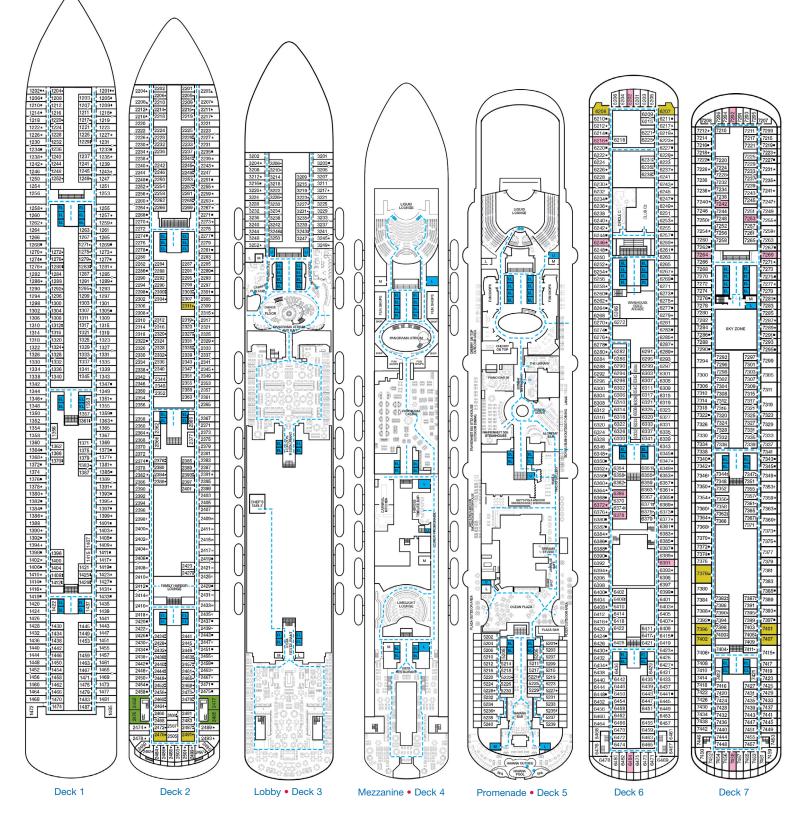

## ACCOMMODATIONS SYMBOL LEGEND

- ▲ Twin Bed and Single Sofa Bed
- ★ 2 Twin Beds (convert to King) and Single Sofa Bed
- 2 Twin Beds (convert to King) and 1 Upper Pullman
- 2 Twin Beds (convert to King) and 2 Upper Pullmans
- 2 Twin Beds (convert to King), Single Sofa Bed and 1 Upper Pullman
- t 2 Twin Beds (convert to King) and Double Sofa Bed
- ✓ 2 Twin Beds (convert to King), Single Sofa Bed and 2 Upper Pullmans. Beds do not convert to King when both Upper Pullmans in use.
- 2 Twin Beds (convert to King), Double Sofa Bed and 1 Upper Pullman
- 2 Twin Beds (convert to King), Single Sofa Bed with Convertible Bunk
- Stateroom with 2 Porthole Windows
- Connecting staterooms (ideal for families and groups) of friends)
- ★ Twin Beds do not convert to a King Bed. U Unisex Wheelchair Accessible Restroom
- Junior Suites with obstructed views: 9205, 9206.
- 6B Staterooms with obstructed views: 3229, 3232, 3233, 3236, 3237, 3240, 3241, 3244, 3245, 3248, 3249 and 3252.
- All accommodations are non-smoking. Accessible staterooms are available for guests with disabilities. Please contact Guest Access Services at 1-800-438-6744 ext. 70025 for details, or visit https://www.carnival.com/about-carnival/special-needs.aspx.

Deck 1

Lobby • Deck 3

Promenade • Deck 5

Deck 6

| Cloud 9 Spa Accommodations 45 41 Interior 65 61 Ocean View (obstructed views) 89 85 81 Balcony 55 Suite                                          |
|--------------------------------------------------------------------------------------------------------------------------------------------------|
| Family Harbor Accommodations 🖪 Interior 🖪 Ocean View 🖪 Deluxe Ocean View 🕅 Cove Balcony 🔞 Family Harbor Aft-View Extended Balcony 🚯 Family Suite |
| Havana Accommodations HA Interior HE Cabana HI Aft-View Extended Balcony HL Premium Balcony HM Premium Vista Balcony HS Cabana Suite             |