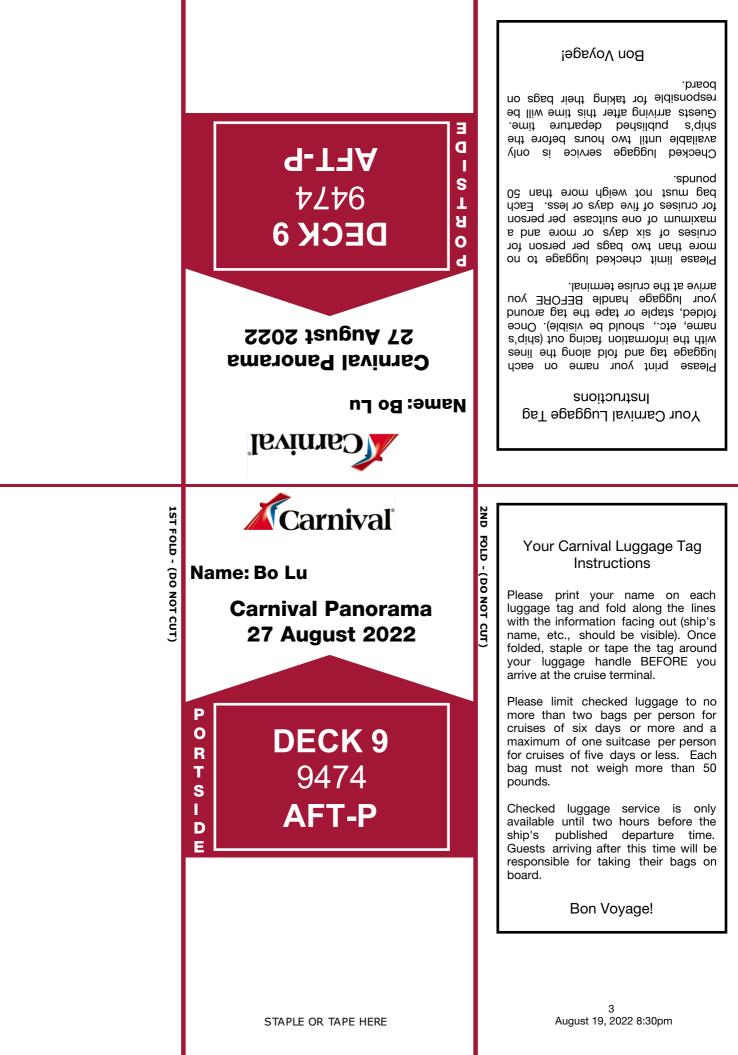

| CARNIVAL PANORAMA<br>August 27, 2022     |                      |             |                          |                      |  |  |  |
|------------------------------------------|----------------------|-------------|--------------------------|----------------------|--|--|--|
| ARRIVAL APPOINTMENT<br>12:00PM - 12:30PM | BOARDING ZONE<br>E11 |             | FINAL BOARDING<br>3:00PM |                      |  |  |  |
| 🧭 Online Check-in                        |                      | Name: Bo Lu |                          |                      |  |  |  |
| Transportation Not Purchased             |                      | Stateroo    | n                        | Muster Station<br>D3 |  |  |  |
| 😚 Cash Account                           |                      | 9474 (DEC   | K 9)                     |                      |  |  |  |

**BOARDING PASS** 

Los Angeles (Long Beach), Ca

## **IMPORTANT INFORMATION**

- All guests must arrive within their Arrival Appointment. Guests who arrive earlier will be turned away and asked to return at their designated time.
- All guests must be on board for Final Boarding time or they will not be permitted to sail.

## **IDENTIFICATION REQUIREMENTS**

- You must print your boarding pass and present a government-issued picture ID (applicable to all guests 16 years and older)
- Additionally, citizenship documents (including any necessary visas) will be needed at embarkation.

Flying in for your cruise? Check out our Transfer Services. For pricing details and information about this program contact your travel professional.

CCL-B8H0L1-00001

| CARNIVAL PANORAMA<br>August 27, 2022    |                      |              |                          |                |  |  |  |
|-----------------------------------------|----------------------|--------------|--------------------------|----------------|--|--|--|
| RRIVAL APPOINTMENT<br>12:00PM - 12:30PM | BOARDING ZONE<br>E11 |              | FINAL BOARDING<br>3:00PM |                |  |  |  |
| 🗴 Online Check-in                       |                      | Name: Li Yan |                          |                |  |  |  |
| Transportation Not Purchased            | Stateroor            |              | n                        | Muster Station |  |  |  |
| Cash Account                            |                      | 9474 (DEC    |                          | D3             |  |  |  |