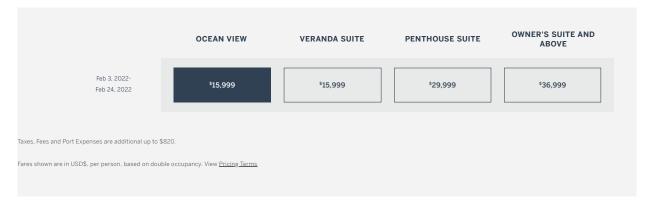

## Suites

Please select your suite type and category from the available options.

OCEAN VIEW FROM \$15,999

VERANDA SUITE FROM \$15,999

PENTHOUSE SUITE FROM \$29,999

OWNER'S SUITE AND ABOVE FROM \$36,999

Ocean View Suite (OS) \$15,999

### Pricing Details

Recently Viewed