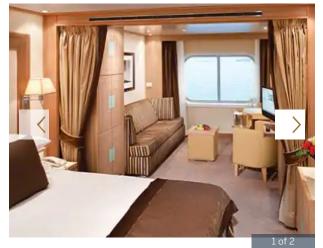

## Suites

Please select your suite type and category from the available options.

OCEAN VIEW FROM \$15,999

VERANDA SUITE FROM \$15,999

PENTHOUSE SUITE FROM \$29,999

OWNER'S SUITE AND ABOVE FROM \$36,999

Ocean View Suite (OS) \$15,999

Ocean View Suite (A) \$15,999

Ocean View Suite (A1) \$16,299

Ocean View Suite (A) Located on Deck 4; Approximately 295 square feet (28 square meters) of inside space

All Ocean View Suites feature:

- A large picture window
- Comfortable living area
- Queen-size bed or two twin beds
- Dining table for two
- Walk-in closet
- Interactive flat-screen television with music and movies
- Fully stocked bar and refrigerator
- Makeup vanity
- Spacious bathroom with separate tub and shower