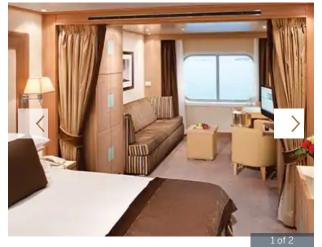

Ocean View Suite (A) \$15,999

Ocean View Suite (A1) \$16,299

Ocean View Suite (A) Located on Deck 4; Approximately 295 square feet (28 square meters) of inside space

All Ocean View Suites feature:

- A large picture window
- Comfortable living area
- Queen-size bed or two twin beds
- Dining table for two
- Walk-in closet
- Interactive flat-screen television with music and movies
- Fully stocked bar and refrigerator
- Makeup vanity
- Spacious bathroom with separate tub and shower