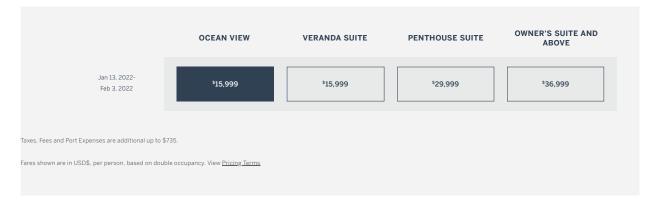

## Suites

Please select your suite type and category from the available options.

OCEAN VIEW FROM \$15,999

VERANDA SUITE FROM \$15,999

PENTHOUSE SUITE FROM \$29,999

OWNER'S SUITE AND ABOVE FROM \$36,999

Ocean View Suite (OS) \$15,999

### **Pricing Details**

Recently Viewed