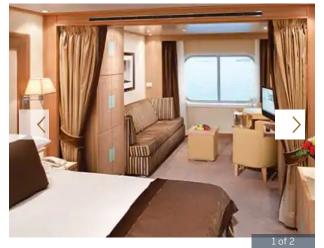

Ocean View Suite (A) \$13,999

Ocean View Suite (A1) \$14,299

Ocean View Suite (A) Located on Deck 4; Approximately 295 square feet (28 square meters) of inside space

All Ocean View Suites feature:

- A large picture window
- Comfortable living area
- Queen-size bed or two twin beds
- Dining table for two
- Walk-in closet
- Interactive flat-screen television with music and movies
- Fully stocked bar and refrigerator
- Makeup vanity
- Spacious bathroom with separate tub and shower