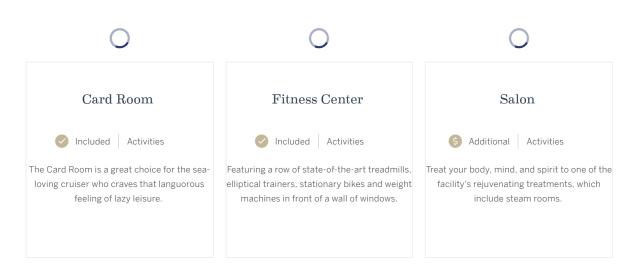

## **Onboard** Activities

Each day on board offers delicious dining options, world-class entertainment and enriching activities.