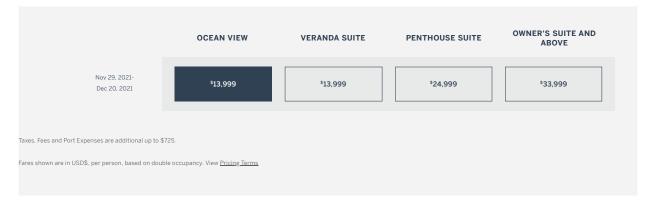

## Suites

Please select your suite type and category from the available options.

OCEAN VIEW FROM \$13,999

VERANDA SUITE FROM \$13,999

PENTHOUSE SUITE FROM \$24,999

OWNER'S SUITE AND ABOVE FROM \$33,999

Ocean View Suite (OS) \$13,999