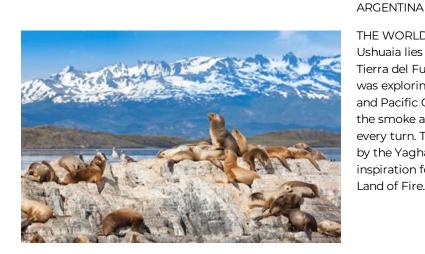

Day Date Ports Arrive Depart

1 Mar. 01, Tue USHUAIA, Embark PM 6:00 PM

THE WORLD'S SOUTHERNMOST TOWN
Ushuaia lies on the triangular-shaped island of
Tierra del Fuego. While Ferdinand Magellan
was exploring the straits between the Atlantic
and Pacific Oceans in 1520, he was amazed by
the smoke and fires which seemed to appear at
every turn. These fires, kept continuously alight
by the Yaghan and Ona Indians, became the
inspiration for the name "Tierra del Fuego,"
Land of Fire.