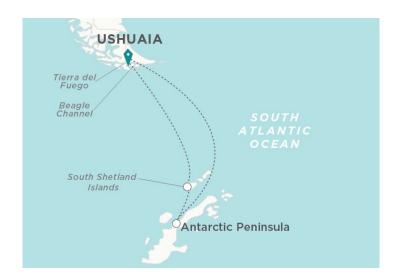

| Day | Date         | Ports    | Arrive    | Depart  |
|-----|--------------|----------|-----------|---------|
| 1   | Dec. 10, Fri | USHUAIA, | Embark PM | 6:00 PM |

**ARGENTINA** 

THE WORLD'S SOUTHERNMOST TOWN Ushuaia lies on the triangular-shaped island of Tierra del Fuego. While Ferdinand Magellan was exploring the straits between the Atlantic and Pacific Oceans in 1520, he was amazed by the smoke and fires which seemed to appear at every turn. These fires, kept continuously alight by the Yaghan and Ona Indians, became the inspiration for the name "Tierra del Fuego," Land of Fire.

| 2  | Dec. 11, Sat      | CROSSING DRAKE PASSAGE, |
|----|-------------------|-------------------------|
|    |                   | DAY AT SEA              |
| 3  | Dec. 12 - Dec. 19 | ANTARCTIC<br>PENINSULA, |
|    |                   | DAY AT SEA              |
| 11 | Dec. 20, Mon      | CROSSING DRAKE PASSAGE, |
|    |                   | DAY AT SEA              |

Day Date Ports Arrive Depart

12 Dec. 21, Tue

USHUAIA, Morning Disembark AM ARGENTINA

THE WORLD'S SOUTHERNMOST TOWN
Ushuaia lies on the triangular-shaped island
of Tierra del Fuego. While Ferdinand
Magellan was exploring the straits between
the Atlantic and Pacific Oceans in 1520, he
was amazed by the smoke and fires which
seemed to appear at every turn. These fires,
kept continuously alight by the Yaghan and
Ona Indians, became the inspiration for the
name "Tierra del Fuego," Land of Fire.