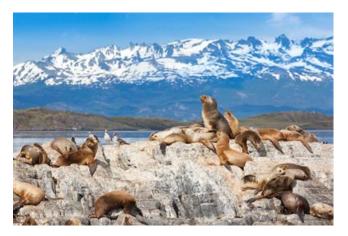

| Day | Date         | Ports    | Arrive    | Depart  |
|-----|--------------|----------|-----------|---------|
| 1   | Dec. 10, Fri | USHUAIA, | Embark PM | 6:00 PM |

**ARGENTINA** 

THE WORLD'S SOUTHERNMOST TOWN Ushuaia lies on the triangular-shaped island of Tierra del Fuego. While Ferdinand Magellan was exploring the straits between the Atlantic and Pacific Oceans in 1520, he was amazed by the smoke and fires which seemed to appear at every turn. These fires, kept continuously alight by the Yaghan and Ona Indians, became the inspiration for the name "Tierra del Fuego," Land of Fire.