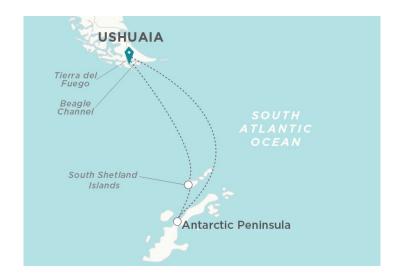

| 2  | Nov. 30, Tue      | CROSSING DRAKE PASSAGE, |
|----|-------------------|-------------------------|
|    |                   | DAY AT SEA              |
| 3  | Dec. 01 - Dec. 08 | ANTARCTIC<br>PENINSULA, |
|    |                   | DAY AT SEA              |
| 11 | Dec. 09, Thu      | CROSSING DRAKE PASSAGE, |
|    |                   | DAY AT SEA              |