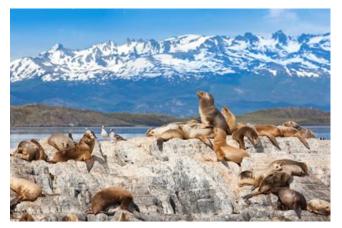

| Day | Date         | Ports    | Arrive    | Depart  |
|-----|--------------|----------|-----------|---------|
| 1   | Nov. 29, Mon | USHUAIA, | Embark PM | 6:00 PM |

**ARGENTINA** 

THE WORLD'S SOUTHERNMOST TOWN Ushuaia lies on the triangular-shaped island of Tierra del Fuego. While Ferdinand Magellan was exploring the straits between the Atlantic and Pacific Oceans in 1520, he was amazed by the smoke and fires which seemed to appear at every turn. These fires, kept continuously alight by the Yaghan and Ona Indians, became the inspiration for the name "Tierra del Fuego," Land of Fire.